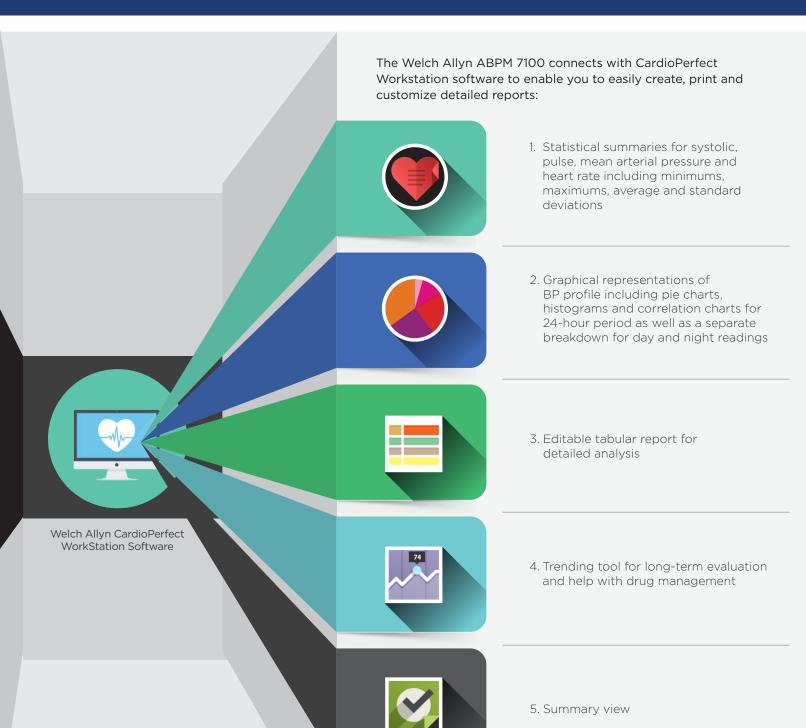

# Welch Allyn CardioPerfect WorkStation Software

# Powerful software to make data management easier

The CardioPerfect WorkStation software suite manages data from the ABPM 7100 and other Welch Allyn cardiopulmonary devices in the same way, allowing you to store all patient information in the same record, with paperless efficiency. Retrieve and analyze information quickly, and get the option to send patient information to most leading EMR systems through a simple interface—so you can take your time back and focus on delivering quality patient care.