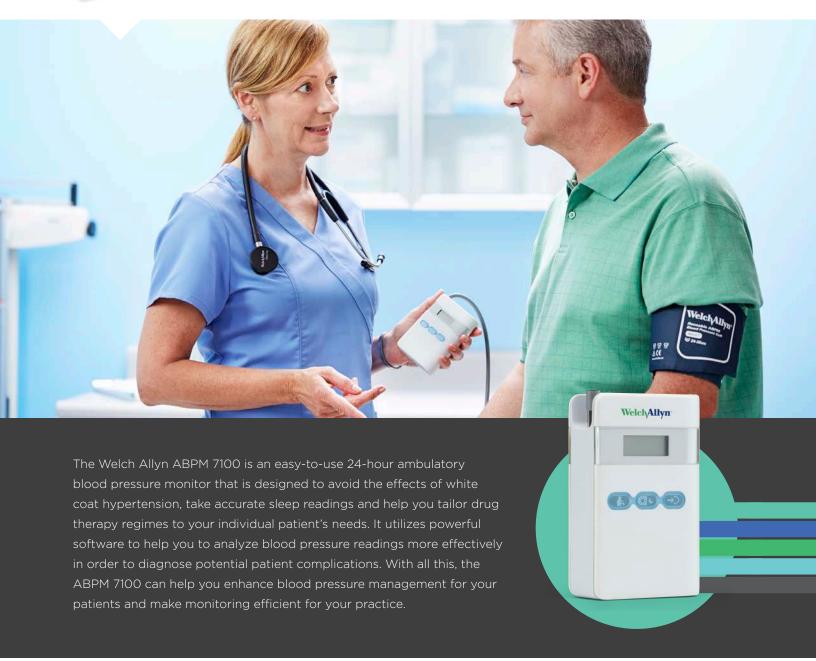

# Decreasing hypertension misdiagnosis with blood pressure averaging and the ABPM 7100

Welch Allyn is the only company that can offer you a tool to help ensure blood pressure accuracy both in the office and at home. In addition to using the ABPM 7100 to manage hypertensive patients at home, the Connex® family of vital signs monitors feature blood pressure average profiles that average multiple automated blood pressure readings in the office to help reduce the effect of white coat hypertension—a condition that affects approximately 15% of the general Canadian population." One observational study found that 56% of patients diagnosed as hypertensive based on a single-reading method could be misdiagnosed.<sup>2</sup>