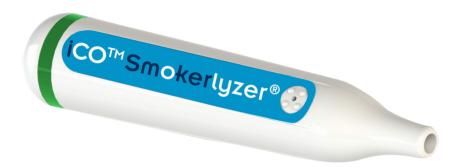

# iCO™ Smokerlyzer®

The world's first breath CO monitor for use on a smart phone / tablet

The Bedfont iCO $^{\text{TM}}$  is the first of its kind. The device is a revolutionary step to a more personal and convenient way of helping smokers quit the habit. The iCO $^{\text{TM}}$  connects directly to a smart phone / tablet, enabling smokers to monitor their progress using the Smokerlyzer $^{\text{TM}}$  app.

## Bedfont iCO™ Smokerlyzer®

| TECHNICAL SPECIFICATIONS          |                                                     |
|-----------------------------------|-----------------------------------------------------|
| Concentration range               | 0-100ppm                                            |
| Sensor sensitivity                | 1ppm                                                |
| Detection principle               | Electrochemical Sensor                              |
| Repeatability                     | <± 5%                                               |
| H <sub>2</sub> cross-interference | <6%                                                 |
| Operating life                    | Approx. 200 tests / 3 years (whichever comes first) |
| Dimensions                        | Approx. 115mm long, 28mm diameter                   |
| Weight                            | Approx. 35g                                         |
| Warranty                          | 6 months                                            |