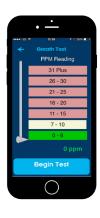

#### **KEY FEATURES**

- Easy to use
  Simple plug 'n' play operation
- Personal and convenient
   Conduct monitoring anywhere, any time
- Quick results with feedback
   Traffic light scale with PPM readings explained post test
- Track progress

#### Smokerlyzer® App.

The Smokerlyzer® app allows the user to instantly see their personal CO result, work out their nicotine dependency and track their progress over time. With a tap of a button, results can easily be forwarded onto a health care professional.