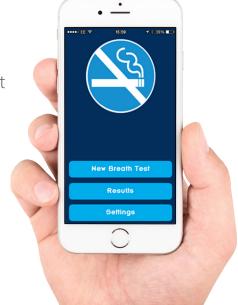

The app will provide instant results as well as feedback to explain the findings to the user.

The iCO™ is the perfect tool for smokers to grow self-awareness of the impact of smoking. The Smokerlyzer® app records and keeps track of the user's progress with the ability to send results directly to a healthcare advisor.

#### Smokerlyzer® App.

The Smokerlyzer® app allows the user to instantly see their personal CO result, work out their nicotine dependency and track their progress over time. With a tap of a button, results can easily be forwarded onto a health care professional.